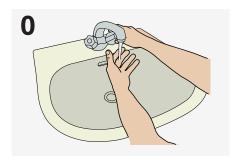

## WASH HANDS WHEN VISIBLY SOILED! OTHERWISE, USE HANDRUB Duration of the entire procedure: 40 - 60 seconds

Wet hands with water

Apply enough soap to cover all hand surfaces

Rub hands palm to palm

Right palm over left dorsum with interlaced fingers and vice versa