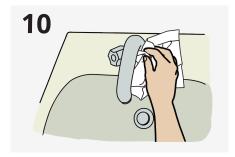

Rinse hands with water

Dry hands thoroughly with a single towel

Use towel to turn off faucet

Your hands are now safe