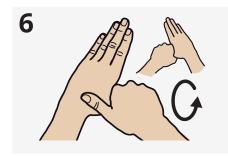

Palm to palm with fingers interlaced

Back of fingers to opposing palms with fingers interlocked

Rotational rubbing of left thumb clasped in right palm and vice versa

Rotational rubbing, backwards and forwards with clasped fingers of right hand in left palm and vice versa