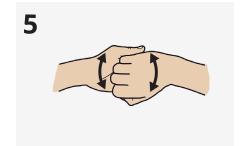

Palm to palm with fingers interlaced

Back of fingers to opposing palms with fingers interlocked

Rotational rubbing of left thumb clasped in right palm and vice versa

Rotational rubbing, backwards and forwards with clasped fingers of right hand in left palm and vice versa