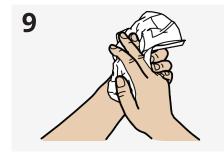

Rinse hands with water

Dry hands thoroughly with a single towel

Use towel to turn off faucet

Your hands are now safe