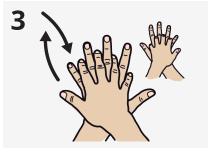

Palm to palm with fingers interlaced

Back of fingers to opposing palms with fingers interlocked

Rotational rubbing of left thumb clasped in right palm and vice versa

Rotational rubbing, backwards and forwards with clasped fingers of right hand in left palm and vice versa