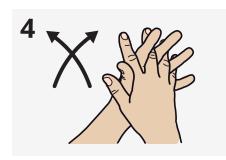

Palm to palm with fingers interlaced

Back of fingers to opposing palms with fingers interlocked

Rotational rubbing of left thumb clasped in right palm and vice versa

Rotational rubbing, backwards and forwards with clasped fingers of right hand in left palm and vice versa