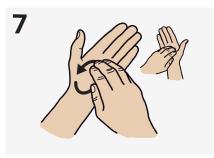

Palm to palm with fingers interlaced

Back of fingers to opposing palms with fingers interlocked

Rotational rubbing of left thumb clasped in right palm and vice versa

Rotational rubbing, backwards and forwards with clasped fingers of right hand in left palm and vice versa