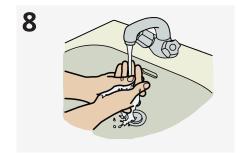

Rinse hands with water

Dry hands thoroughly with a single towel

Use towel to turn off faucet

Your hands are now safe