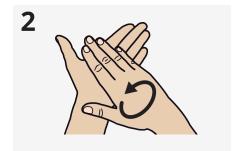

Palm to palm with fingers interlaced

Back of fingers to opposing palms with fingers interlocked

Rotational rubbing of left thumb clasped in right palm and vice versa

Rotational rubbing, backwards and forwards with clasped fingers of right hand in left palm and vice versa