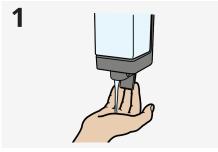

## WASH HANDS WHEN VISIBLY SOILED! OTHERWISE, USE HANDRUB Duration of the entire procedure: 40 - 60 seconds

Wet hands with water

Apply enough soap to cover all hand surfaces

Rub hands palm to palm

Right palm over left dorsum with interlaced fingers and vice versa