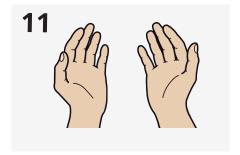

Rinse hands with water

Dry hands thoroughly with a single towel

Use towel to turn off faucet

Your hands are now safe